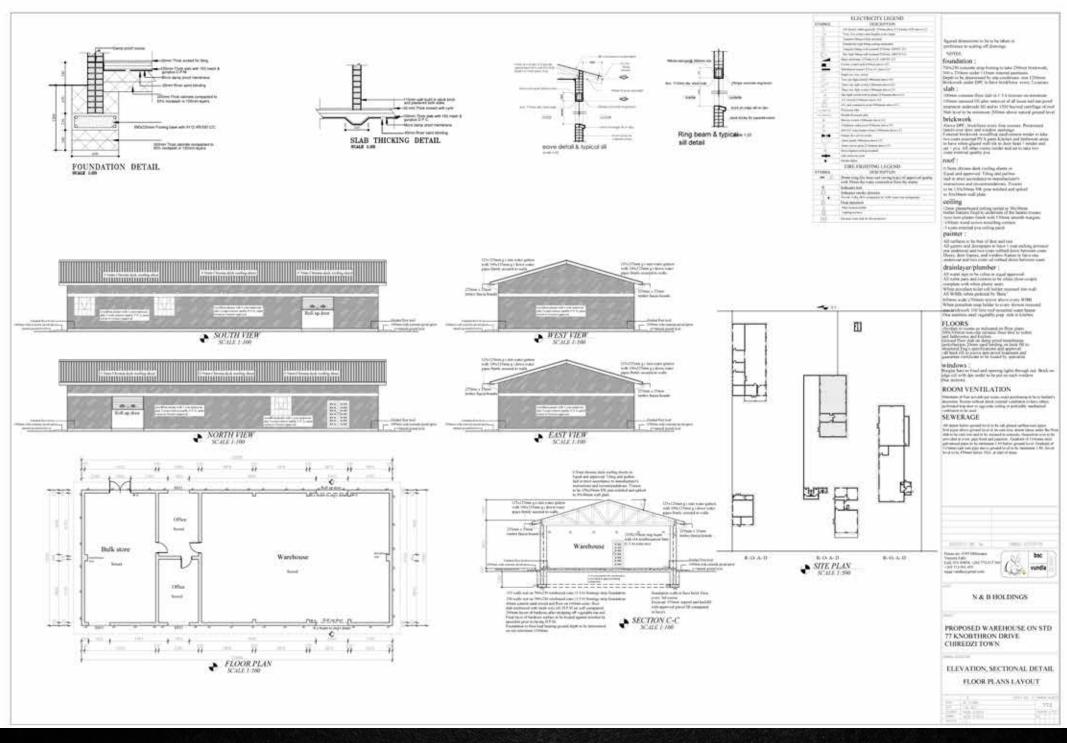

## DETAILS

• 5 Rentable Buildings

a) Workshop / Warehouse
b) Warehouse / Stores
c) Retail Shop / Warehouse
d) Retail Shop / Office
e) Retail Shop / Offices
f) Toilets

- 6354 m<sup>2</sup> Stand Size
- 1133 m<sup>2</sup> Built Up
- Close to CBD
- Tenant Occupied
- Municipal Water