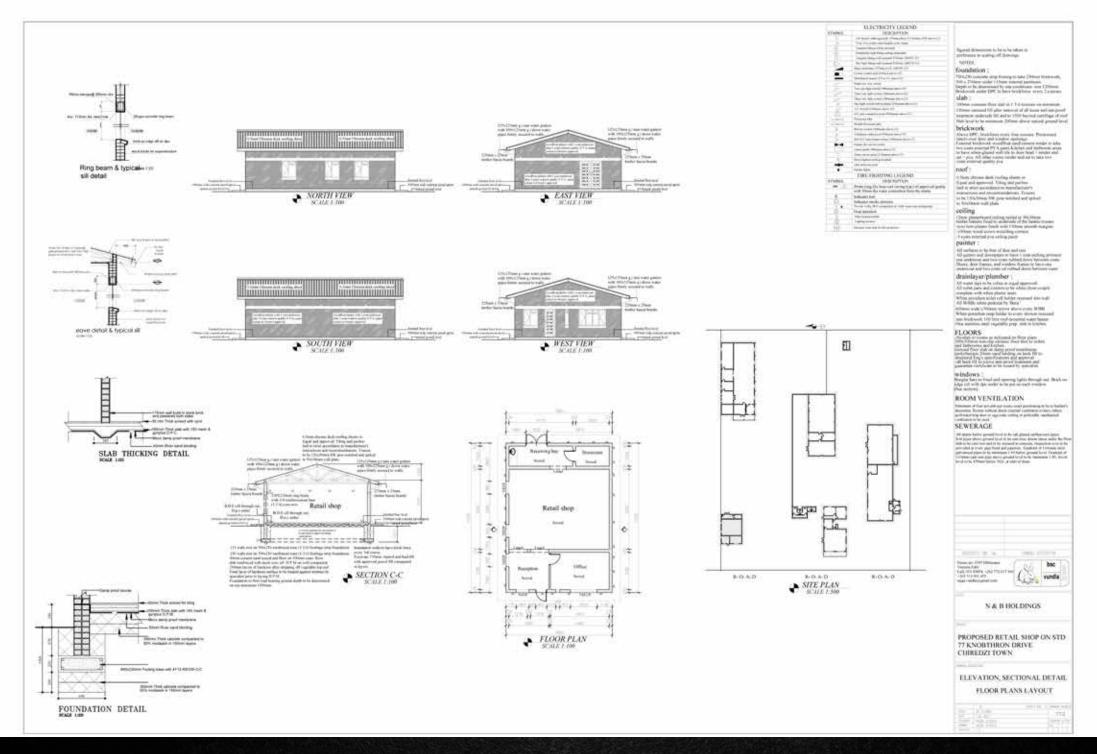

## DETAILS

• 5 Rentable Buildings

a) Workshop / Warehouse
b) Warehouse / Stores
c) Retail Shop / Warehouse
d) Retail Shop / Office
e) Retail Shop / Offices
f) Toilets

- 6354 m<sup>2</sup> Stand Size
- 1133 m<sup>2</sup> Built Up
- Close to CBD
- Tenant Occupied
- Municipal Water

### BUILDING E

- D - E -

FLE

R-O-A-D

SCALE 1:500

SITE PLAN

-

1111111

Ш

500 x 230mm under /15mm internal partitions Depth to be determined by site conditions-min 1200mm. Brickwork under DPC to have brickforce every 2 courses. slab :

#### 100mm concrete floor slab in 1.3.6 mixture on in overnam 150mm rammed fill after removal of all loose tarf-ant-proof ireatment underside fill and to 1500 beyond curtillage of roof Slab level to be minimum 200mm above natural ground level

#### brickwork

Above DPC, brickforce every four courses Prestressed Tools over one and index operation obtained reserved innois over door and index operating. External brackwork woodflost sind/cement render to take two costs external PVA paint. Kichen and hatmoom areas to have write-glazed wall tile to door head + render and set + pva. All other socres render and set to take two coats external quality pva.

#### roof :

Q- tiles roofing sheets or Equal and approved. Tilling and parties laid in strict accordance to manufacturer's instructions and recommendations. Transes to be 150x50mm SW pine potched and spiked to 30x38mm wall plate

### ceiling

12mm plasterboard ceiling scaled to 78x78mm torber battens fixed to underside of the beams trusses, -tyro lease plaster fixish with 150mm amonds margins. +100mm wood crown moulding comice. -3 costs external pvia colling paint.

#### painter :

All surfaces to be free of dust and not. All patters and downpipes to have 1 coat eaching primmer one undercoat and two coats rubbed down between coats. Doors, door frames, and window frames to have one undercost and two coats oil rubbed down between coats.

#### drainlayer/plumber :

All water taps to be cobru or equal approved. All soiler pien and enterns to be white close-couple. complete with white plastic seats. White porcelam toilet roll holder receised into wall. All WHBs white pedeatal by 'Beta' 600mm wide x760mm mietor above every WHB White porcelain scop holder to every shower receased upp beickstork 100 hire roof-mountal water heater One stainless steel vegetable prep. sink to kitchen

### FLOORS

FLOORIS finishes to norms as indicated on floor plans. WER/Other non-alp, certains floor tiles to tolins WER/Other non-alp, certains floor tiles to tolins (Oncode floor add on adatory poord insentration (Donade floor add on adatory poord insentration (Donade floor add on adatory poord insentration (Donade floor add on adatory poord insentration of the poor and based on a datory poor sentences and a sentences and approval -all bask fill is yeen anti-poord treatment and guarantic certificate to be issued by specialistic terms of the poor anti-poord by specialistic terms of the poor anti-poord by specialistic terms of the poor anti-poord by specialistic terms of the poord one of the poord by the poord by the specialistic sp

Burglar bars to fixed and opening lights through out, Brick on edge cill with dpc under to be put on each window (See section)

#### ROOM VENTILATION

Minimum of liner accents per room, exact positioning to be so builders discrition. Rooms without direct external ventilation to have either performed traj door or egg-criste culling or perforably inschartical ventilation to be used.