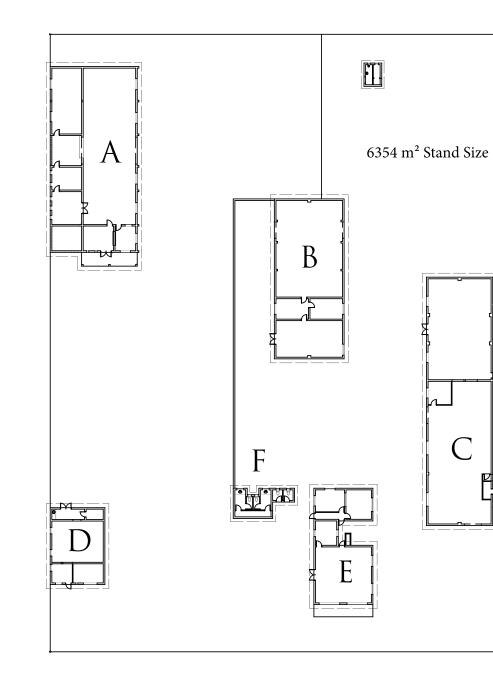

## DETAILS

• 5 Rentable Buildings

a) Workshop / Warehouse
b) Warehouse / Stores
c) Retail Shop / Warehouse
d) Retail Shop / Office
e) Retail Shop / Offices
f) Toilets

- 6354 m<sup>2</sup> Stand Size
- 1133 m<sup>2</sup> Built Up
- Close to CBD
- Tenant Occupied
- Municipal Water

### **BUILDING A**

### BUILDING B

### BUILDING C

### BUILDING D

### BUILDING E

- D - E -

FLE

R-O-A-D

SCALE 1:500

SITE PLAN

-

1111111