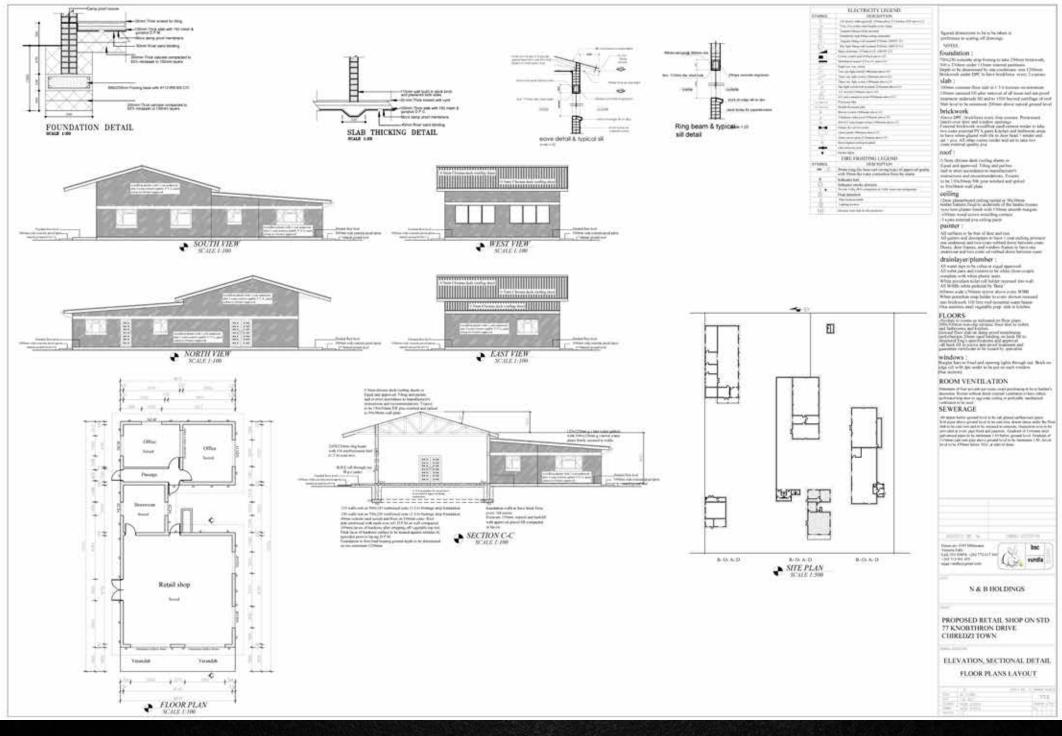

## DETAILS

• 5 Rentable Buildings

a) Workshop / Warehouse
b) Warehouse / Stores
c) Retail Shop / Warehouse
d) Retail Shop / Office
e) Retail Shop / Offices
f) Toilets

- 6354 m<sup>2</sup> Stand Size
- 1133 m<sup>2</sup> Built Up
- Close to CBD
- Tenant Occupied
- Municipal Water

### BUILDING E

- D - E -

FLE

R-O-A-D

SCALE 1:500

SITE PLAN

-

1111111

Ш

500 x 230mm under /15mm internal partitions Depth to be determined by site conditions-min 1200mm. Brickwork under DPC to have brickforce every 2 courses. slab :

#### 100mm concrete floor slab in 1.3.6 mixture on in overnam 150mm rammed fill after removal of all loose tarf-ant-proof ireatment underside fill and to 1500 beyond curtillage of roof Slab level to be minimum 200mm above natural ground level

#### brickwork

Above DPC, brickforce every four courses Prestressed Tools over one and index operation obtained reserved innois over door and index operating. External brackwork woodflost sind/cement render to take two costs external PVA paint. Kichen and hatmoom areas to have write-glazed wall tile to door head + render and set + pva. All other socres render and set to take two coats external quality pva.

#### roof :

Q- tiles roofing sheets or Equal and approved. Tilling and parties laid in strict accordance to manufacturer's instructions and recommendations. Transes to be 150x50mm SW pine potched and spiked to 30x38mm wall plate

### ceiling

12mm plasterboard ceiling scaled to 78x78mm torber battens fixed to underside of the beams trusses, -tyro lease plaster fixish with 150mm amonds margins. +100mm wood crown moulding comice. -3 costs external pvia colling paint.

#### painter :

All surfaces to be free of dust and not. All patters and downpipes to have 1 coat eaching primmer one undercoat and two coats rubbed down between coats. Doors, door frames, and window frames to have one undercost and two coats oil rubbed down between coats.

#### drainlayer/plumber :

All water taps to be cobru or equal approved. All soiler pien and enterns to be white close-couple. complete with white plastic seats. White porcelam toilet roll holder receised into wall. All WHBs white pedeatal by 'Beta' 600mm wide x760mm mietor above every WHB White porcelain scop holder to every shower receased upp beickstork 100 hire roof-mountal water heater One stainless steel vegetable prep. sink to kitchen

### FLOORS

FLOORIS finishes to norms as indicated on floor plans. WER/Other non-alp, certains floor tiles to tolins WER/Other non-alp, certains floor tiles to tolins (Oncode floor add on adatory poord insentration (Donade floor add on adatory poord insentration (Donade floor add on adatory poord insentration (Donade floor add on adatory poord insentration of the poor and based on a datory poor sentences and a sentences and approval -all bask fill is yeen anti-poord treatment and guarantic certificate to be issued by specialistic terms of the poor anti-poord by specialistic terms of the poor anti-poord by specialistic terms of the poor anti-poord by specialistic terms of the poord one of the poord by the poord by the specialistic sp

Burglar bars to fixed and opening lights through out, Brick on edge cill with dpc under to be put on each window (See section)

#### ROOM VENTILATION

Minimum of liner accents per room, exact positioning to be so builders discrition. Rooms without direct external ventilation to have either performed traj door or egg-criste culling or perforably inschartical ventilation to be used.