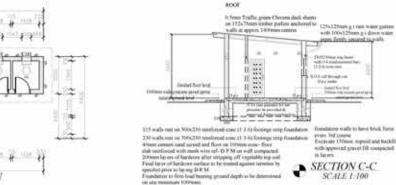

R-O-A-D windows :

E

with 100x125mm at discussion

poper firmly second to will?

frandation scale to have brack force

every Indicourse Excession 150 more reprosidant backfill

with appeared gravel fill compacted

with YOR scient

in his en

► SECTION C-C

SCALE 1:100

1240

of bracket

Institute from State

| 100                          | et 5-ceix        | ma dispersion  |
|------------------------------|------------------|----------------|
| (81)                         | JAN 2018         | 01/2024        |
| Contrary 1                   | HODE WERKER.     | 1712103 (1717) |
| and a local diversion of the | NUCL R LO. NO. N |                |

0 OTHER ADDRESS. ----NORTH VIEW SCALE 1:100 on Direction and Transformed in Transformer and UTVA ar-fore to Orman's argument R-O-A-D NORTH VIEW

thing the read

SLAB THICKING DETAIL

Norte stimung 200mm di

inside.