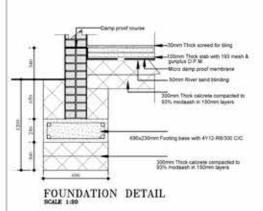

-30 mm Thick screed with synd

100mm Thick slatt with 163 mesh & gunplue D.P.C. Micro damp proof membrane

40mm River sand binding

inter-in-integral in the

1210

stock bricks for superstriation

Techni Soci lenet