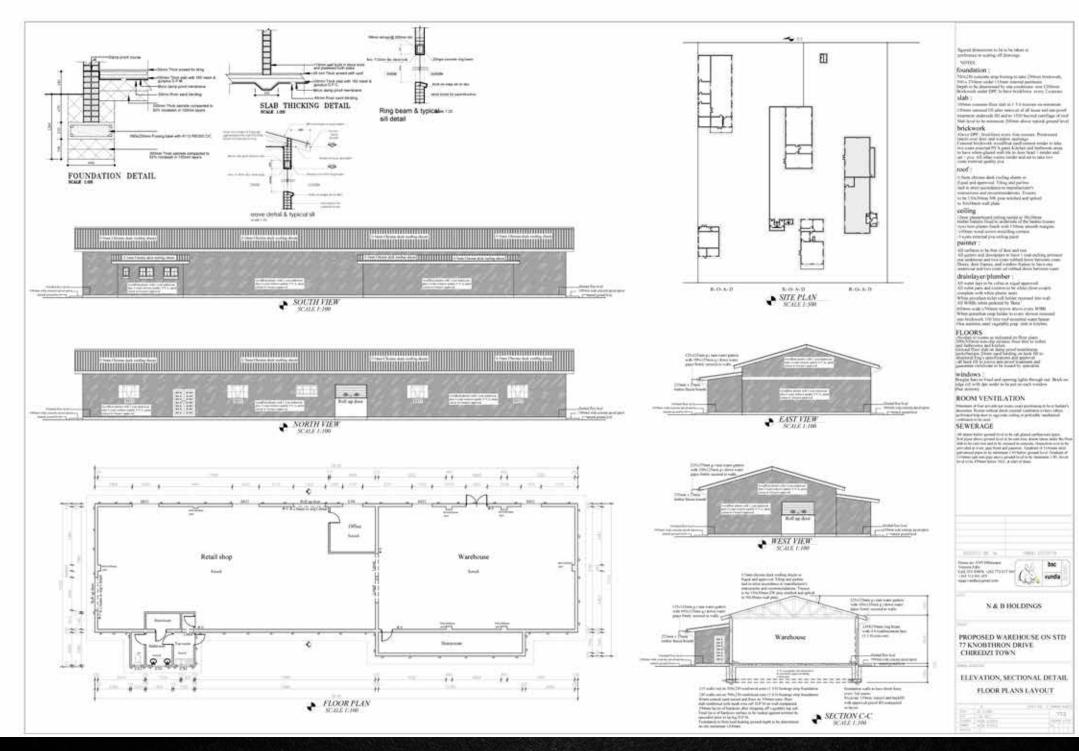

## DETAILS

• 5 Rentable Buildings

a) Workshop / Warehouse
b) Warehouse / Stores
c) Retail Shop / Warehouse
d) Retail Shop / Office
e) Retail Shop / Offices
f) Toilets

- 6354 m<sup>2</sup> Stand Size
- 1133 m<sup>2</sup> Built Up
- Close to CBD
- Tenant Occupied
- Municipal Water

### BUILDING E

- D - E -

FLE

R-O-A-D

SCALE 1:500

SITE PLAN

-

1111111

Ш

500 x 230mm under /15mm internal partitions Depth to be determined by site conditions-min 1200mm. Brickwork under DPC to have brickforce every 2 courses. slab :

#### 100mm concrete floor slab in 1.3.6 mixture on in overnam 150mm rammed fill after removal of all loose tarf-ant-proof ireatment underside fill and to 1500 beyond curtillage of roof Slab level to be minimum 200mm above natural ground level

#### brickwork

Above DPC, brickforce every four courses Prestressed Tools over one and index operation obtained reserved innois over door and index operating. External brackwork woodflost sind/cement render to take two costs external PVA paint. Kichen and hatmoom areas to have write-glazed wall tile to door head + render and set + pva. All other socres render and set to take two coats external quality pva.

#### roof :

Q- tiles roofing sheets or Equal and approved. Tilling and parties laid in strict accordance to manufacturer's instructions and recommendations. Transes to be 150x50mm SW pine potched and spiked to 30x38mm wall plate

### ceiling

12mm plasterboard ceiling scaled to 78x78mm torber battens fixed to underside of the beams trusses, -tyro lease plaster fixish with 150mm amonds margins. +100mm wood crown moulding comice. -3 costs external pvia colling paint.

#### painter :

All surfaces to be free of dust and not. All patters and downpipes to have 1 coat eaching primmer one undercoat and two coats rubbed down between coats. Doors, door frames, and window frames to have one undercost and two coats oil rubbed down between coats.

#### drainlayer/plumber :

All water taps to be cobru or equal approved. All soiler pien and enterns to be white close-couple. complete with white plastic seats. White porcelam toilet roll holder receised into wall. All WHBs white pedeatal by 'Beta' 600mm wide x760mm mietor above every WHB White porcelain scop holder to every shower receased upp beickstork 100 hire roof-mountal water heater One stainless steel vegetable prep. sink to kitchen

### FLOORS

FLOORIS finishes to norms as indicated on floor plans. WER/Other non-alp, certains floor tiles to tolins WER/Other non-alp, certains floor tiles to tolins (Oncode floor add on adatory poord insentration (Donade floor add on adatory poord insentration (Donade floor add on adatory poord insentration (Donade floor add on adatory poord insentration of the poor and based on a datory poor sentences and a sentences and approval -all bask fill is yeen anti-poord treatment and guarantic certificate to be issued by specialistic terms of the poor anti-poord by specialistic terms of the poor anti-poord by specialistic terms of the poor anti-poord by specialistic terms of the poord one of the poord by the poord by the specialistic sp

Burglar bars to fixed and opening lights through out, Brick on edge cill with dpc under to be put on each window (See section)

#### ROOM VENTILATION

Minimum of liner accents per room, exact positioning to be so builders discrition. Rooms without direct external ventilation to have either performed traj door or egg-criste culling or perforably inschartical ventilation to be used.